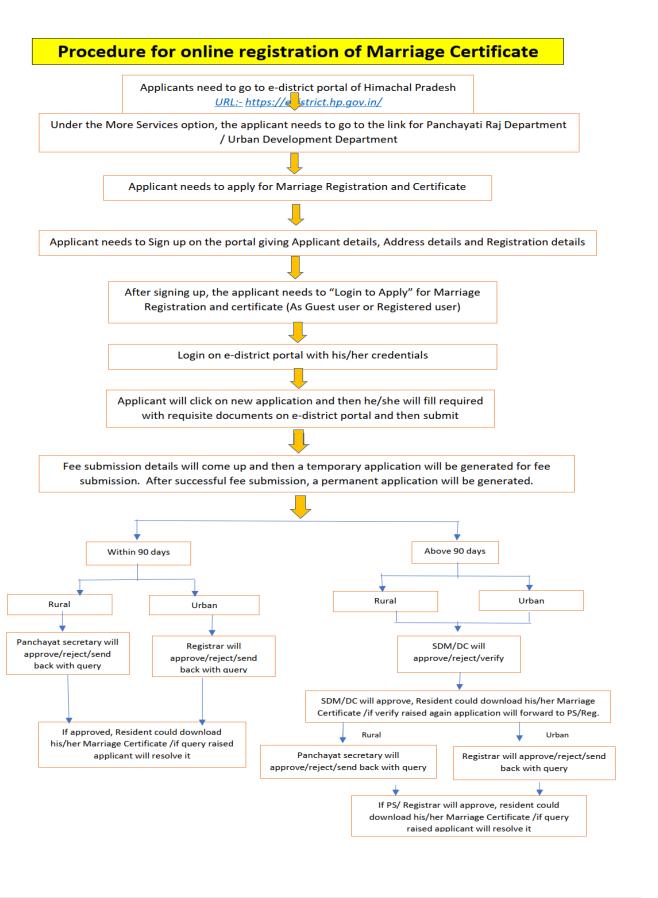

### b) Procedure/ Service Delivery Process

- Applicants need to go to e-district portal of Himachal Pradesh URL:- https://edistrict.hp.gov.in/
- Under the More Services option, the applicant needs to go to the link for Panchayati Raj Department / Urban Development Department
- Applicant needs to apply for Marriage Registration and Certificate
- Applicant needs to Sign up on the portal giving Applicant details, Address details and Registration details
- After signing up, the applicant needs to "Login to Apply" for Marriage Registration and certificate (As Guest user or Registered user)
- Login on e-district portal with his/her credentials
- Applicant will click on new application and then he/she will fill required with requisite documents on e-district portal and then submit
- Fee submission details will come up and then a temporary application will be generated for fee submission. After successful fee submission, a permanent application will be generated.
- If applicant is from rural background, and he/she submitted within 90 days after marriage, the Panchayat secretary will approve/reject/send back with query. If approved, Resident could download his/her Marriage Certificate /if query raised applicant will resolve it through online mode

#### Department of Panchayati Raj Government of Himachal Pradesh

- If applicant is from rural background, and he/she submitted application 90 days after marriage, SDM/DC will approve/reject/verify. SDM/DC will approve, Resident could download his/her Marriage Certificate /if verify raised again application will forward to PS/Reg.
- If approved, Resident could download his/her Marriage Certificate /if query raised applicant will resolve it through online mode.
- If applicant is from Urban background, Registrar will approve/reject/send back with query
- If approved, applicant could download his/her Marriage Certificate /if query raised applicant will resolve it through online mode